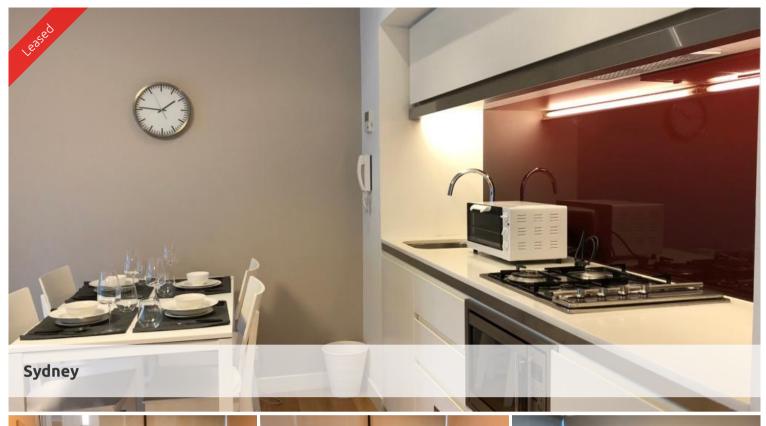

## FULLY FURNISHED SUITE IS AVAILABLE IN THE SOUGHT AFTER LUMIERE RESIDENCES

Immaculately kept furnished suite, ready for you to move in

- Combined lounge and dining area
- Modern kitchen facilities with dishwasher and integrated refrigerator and microwave
- Chic bathroom
- Floor to ceiling glass windows
- Internal laundry with washing machine and dryer
- 24 hour concierge/security