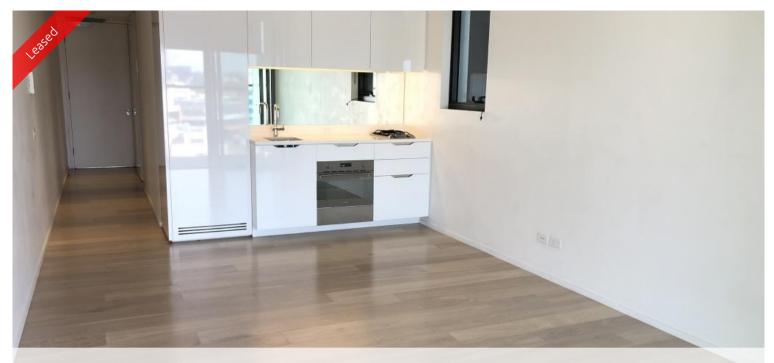

- Ducted air conditioning
- Loggia for indoor/outdoor living
- Fridge and washer/dryer included
- European kitchen appliances/stone bench tops
- The latest bathroom fittings and design
- Light timber flooring to the living areas/carpeted bedrooms
- East facing aspect
- Security intercom system