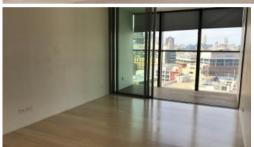

- Ducted air conditioning
- Loggia for indoor/outdoor living
- Fridge and washer/dryer included
- European kitchen appliances/stone bench tops
- The latest bathroom fittings and design
- Light timber flooring to the living areas/carpeted bedrooms
- East facing aspect
- Security intercom system