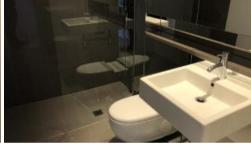

- Ducted air conditioning
- Loggia for indoor/outdoor living
- Fridge and washer/dryer included
- European kitchen appliances/stone bench tops
- The latest bathroom fittings and design
- Light timber flooring to the living areas/carpeted bedrooms
- East facing aspect
- Security intercom system