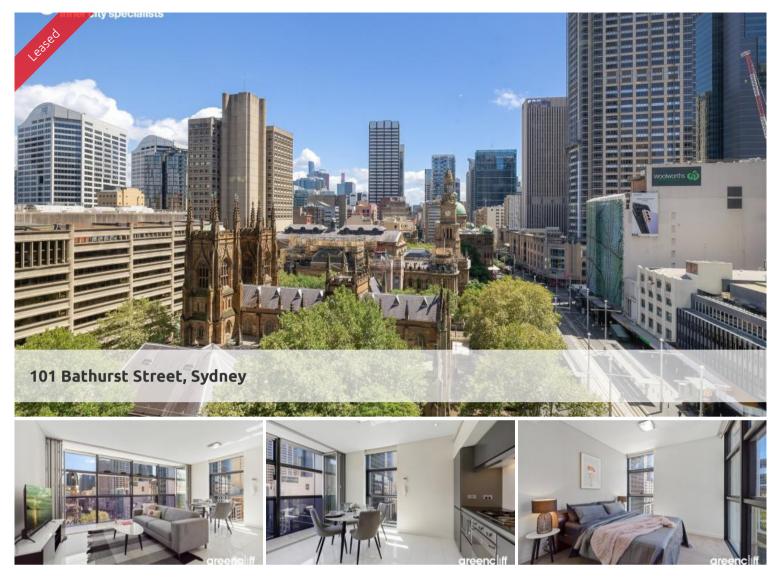

## "Lumiere" North Facing - Stunning views of CBD & beyond

Newly refurbished, larger styled apartment featuring tiled flooring throughout with carpet in bedroom, modern kitchen facilities with dishwasher, grand bathroom, floor to ceiling glass windows, internal loggia style entertaining area, internal laundry with dryer & one security carspace.

24-hour concierge reception 56 level residential tower Dramatic three-storey glass atrium lobby First class spacious & well equipped gym Five high-speed 'intelligent' elevators Full height doors & tinted windows Fully ducted climate-controlled air-conditioning Picturesque 20-metre indoor recreational pool Spectacular indoor/outdoor 50-metre pool Residents access to Club Lumiere & Cinema Sophisticated resort-style leisure & fitness center