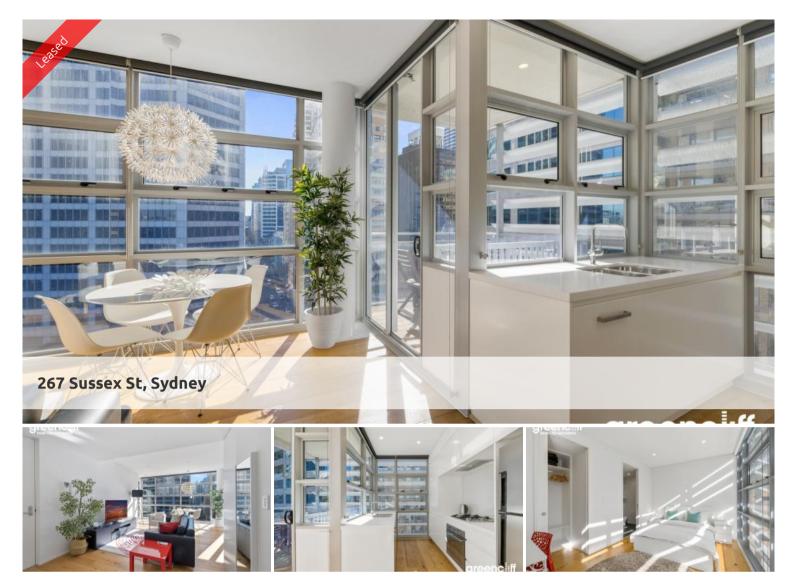

## Fabulously Furnished Jade Apartments - in the heart of the CBD Fabulously appointed is this north-east facing 10th floor corner apartment offers convenient living with city views.

Stylishly furnished with well stocked kitchen ware, ready for you to move into.

Secure building with intercom system 2 spacious bedroom with build-ins Contemporary kitchen with European appliances Internal laundry with washer and dryer Air conditioning

Enjoy a cup of coffee on the balcony overlooking the city Close to shop, transportation & amenities