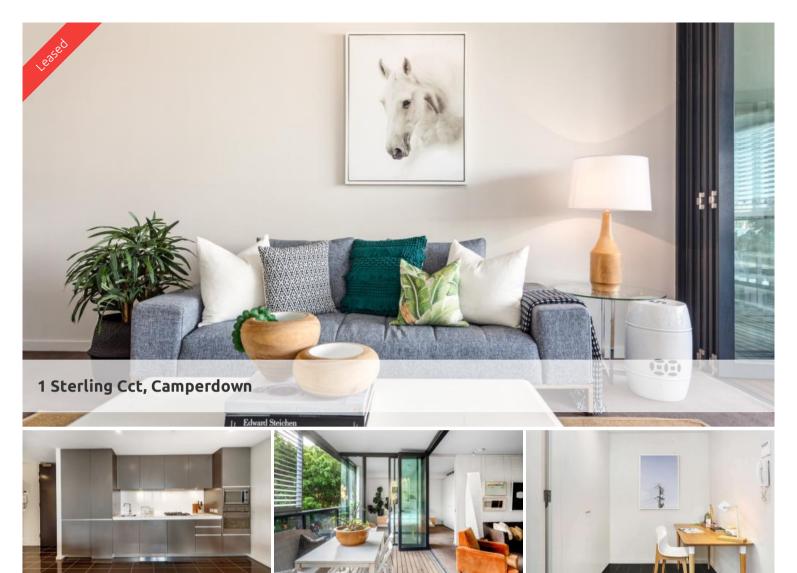

## ONE BEDROOM APARTMENT WITH STUDY AND CAR SPACE!

Superb one bedroom plus study West facing apartment positioned in the South building of "Trio" within the City Quarter complex. Open the bi fold doors between the living room and the loggia to create an extended living and entertainment area. Features include:

- Generous sized bedroom with built in robes
- Gourmet kitchen with stainless steel appliances incl dishwasher
- Internal laundry with clothes dryer, reverse cycle air conditioning
- Security car space, lift access, security building
- Extra study nook

Being in The City Quarter Complex you will be able to enjoy the free access to your choice of a 50 metre outdoor or 25m indoor pool and two gymnasiums. The complex also has 24 hour security and restaurants.