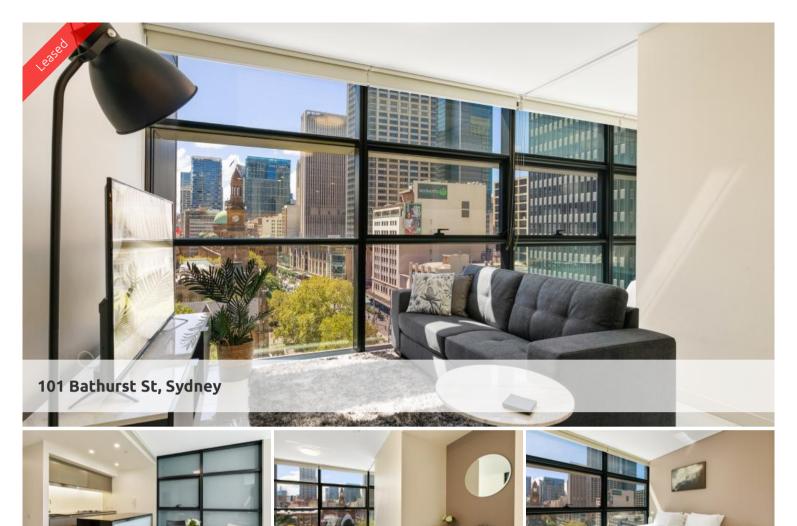

## Lumiere Residence - North Facing Delight

Located in the heart of Sydney's iconic Town Hall precinct, Lumiere Residence is a residential village in the sky. Positioned on the North facing side with media area.

The apartment features :

- Unfurnished one bedroom apartment roughly 57sqm with stunning uninterrupted northern views over the Town Hall, Queen Victoria Building

- Stone flooring throughout, carpeted bedroom with built-in robe

- Modern bathroom, and kitchen with dishwasher, oven/microwave, and gas cooking top

- Internal laundry with dryer
- Ducted air-conditioning
- Full access to Club Lumiere and building facilities

Facilities include access to spectacular indoor/outdoor 50 & 20 meter pool, sauna, spa, well equipped gym, function room & 2 cinemas.