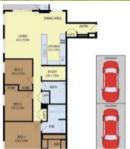

# About the apartment:

- Stunning water views, city fringe skyline, Botany Bay, Brighton, Pyrmont and more
- Entry foyer with custom made storage cabinets and newly installed wood flooring throughout
- Open plan lounge and dining area flows to an entertainer's balcony with superb views, extra high ceilings
- Sleek integrated U shape modern kitchen with gas appliances, stone benches, added storage and stainless steel appliances
- Well appointment and large master bedroom space with walk in wardrobes included custom floor to ceiling shelving. Balcony off bedroom
- Well sized bedrooms with wood floor, air-conditioning and built ins
- Study nook, with custom built desk and storage
- Internal Laundry with Dryer, air conditioning and video intercom security.
- Linen press /storage within, 2 carspace tandem