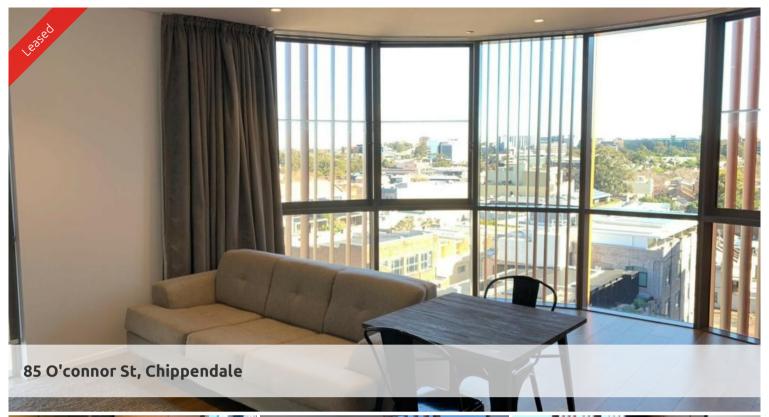

## MODERN & UNFURNISHED ONE BEDROOM IN CENTRAL PARK

Please meet at our office on 5 Carlton Street, Chippendale a few minutes before to register and inspect

The final building of Central Park is now complete offering all residents a unique lifestyle surrounded by parks and gardens with a large shopping complex, movie theartre and sitting right next to Spice Alley and Kensington Street. You have everything at your door and only moments from Sydney CBD. Wonderland is a beautiful building full of character and style the apartments are sleek, modern are generous in size.

- \* Large open plan living, dining, kitchen and study area.
- \* Good size balcony
- \* Sleek kitchen with gas cooking and integrated dishwasher.
- \* Good size study nook.
- \* Large terrace perfect for entertaining and relaxing.