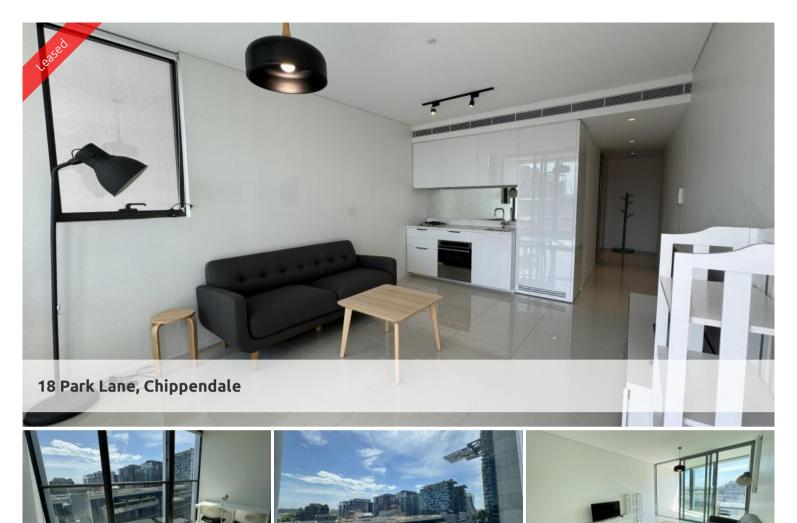

## MODERN & FURNISHED ONE BEDROOM IN CENTRAL PARK

- Ducted air conditioning
- Loggia for indoor/outdoor living
- Fridge and washer/dryer included
- European kitchen appliances/stone bench tops
- The latest bathroom fittings and design
- Tiled flooring to the living areas/carpeted bedroom
- Security intercom system