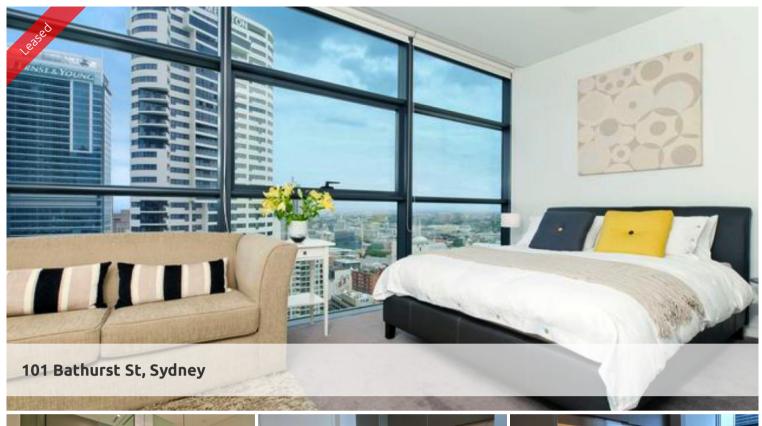

Stylishly furnished studio apartment located in the sought after Lumiere Residences Features:

- Modern kitchen and bathroom facilities
- Electricity and water are included in the rent
- Ducted air conditioning
- No internal or shared laundry facility. No provision to install own washer and dryer
- \* Approximately 20 sqm suitable for single occupant
- \* No pets allowed

Full access to Club Lumiere which include a spectacular 50 metre indoor to outdoor swimming pool, well equipped gym, sauna, spa, steam room, yoga/dance room, function room, 2 cinemas, and 24 hrs concierge and security.