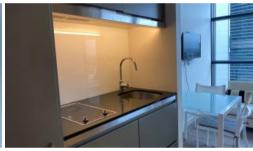

Stylishly furnished studio apartment located in the sought after Lumiere Residences Features:

- Modern kitchen and bathroom facilities
- Electricity and water are included in the rent
- Ducted air conditioning
- No internal or shared laundry facility. No provision to install own washer and dryer
- \* Approximately 20 sqm suitable for single occupant
- \* No pets allowed