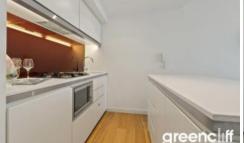

## Lumiere Residence - Executive Furnished 1 Bedroom

West facing one bedroom fully furnished apartment available in the sought after Lumiere building.

The apartment features:

- Timber flooring through out living areas/carpet to bedroom
- Roughly 65sqm with built in robe
- Study nook
- Modern kitchen & bathroom facilities
- Internal laundry
- Ducted air conditioning
- Full access to Club Lumiere and building facilities