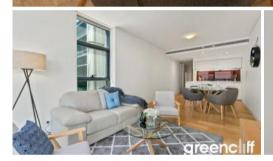

## Lumiere Residence - Executive Furnished 1 Bedroom

West facing one bedroom fully furnished apartment available in the sought after Lumiere building.

The apartment features:

- Timber flooring through out living areas/carpet to bedroom
- Roughly 65sqm with built in robe
- Study nook
- Modern kitchen & bathroom facilities
- Internal laundry
- Ducted air conditioning
- Full access to Club Lumiere and building facilities

Facilities include access to spectacular indoor/outdoor 50 & 20 metre pool, sauna, spa, gym, function room & 2 cinemas.

Concierge services 24/7

The above information provided has been furnished to us by the vendor/s. We have not verified whether or not that information is accurate and do not have any belief in one way or the other in its accuracy. We do not accept any responsibility to any person for its accuracy and do no more than pass it on. All interested parties should make and rely upon their own inquiries in order to determine whether or not this information is in fact accurate.