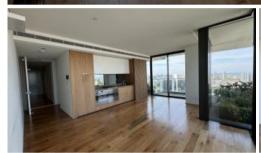

Rich in amenities, this Central Park features:

- New luxury apartments with stainless steel appliances
- Timber floor
- Security building with 24 hour concierge
- Fitness centre with pool, gymnasium & spa
- 6 star green rated development
- 5 level shopping centre with Woolworths
- City, district or park views from all apartments
- Fridge and washer/dryer included
- More than 30,000sam of surrounding park and public space.