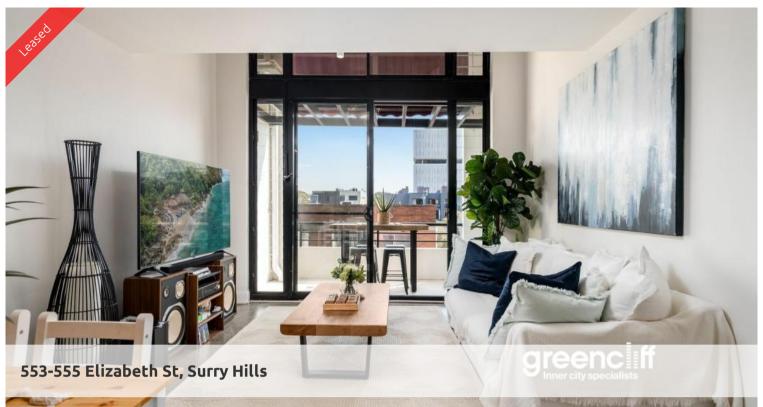

## LOFT SYLE ONE BEDROOM APARTMENT WITH PARKING

Superb split level one bedroom apartment perfectly positioned in the heart of Surry Hills. Located on the second floor at the rear of a security building, offering peace and quiet this apartment aims to please.

## Features include:

- Modern kitchen with gas cooking, plenty of storage and dishwasher
- Spacious combined lounge/dining area with polished concrete flooring
- Loft style bedroom with built in wardrobe, loads of natural light
- Neat bathroom with bath and internal laundry facilities
- Newly painted apartment
- Spacious Balcony with views, aircon system and under cover parking

With top restaurants, cafes, shops, parks and transport all on your door step, what more can you want from an Inner City pad.

🖰 1 🦓 1 🖨 1

Price OPEN HOUSE CANCELLED |
DEPOSIT TAKEN

Property Rental

Property 6759