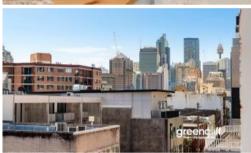

## Features include:

- Modern kitchen with gas cooking, plenty of storage and dishwasher
- Spacious combined lounge/dining area with polished concrete flooring
- Loft style bedroom with built in wardrobe, loads of natural light
- Neat bathroom with bath and internal laundry facilities
- Newly painted apartment
- Spacious Balcony with views, aircon system and under cover parking

With top restaurants, cafes, shops, parks and transport all on your door step, what more can you want from an Inner City pad.

🖰 1 🦓 1 🖨 1

Price OPEN HOUSE CANCELLED |
DEPOSIT TAKEN

Property Rental

Property 6759