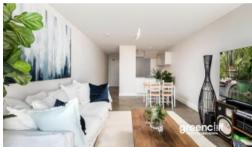

## Features include:

- Modern kitchen with gas cooking, plenty of storage and dishwasher
- Spacious combined lounge/dining area with polished concrete flooring
- Loft style bedroom with built in wardrobe, loads of natural light
- Neat bathroom with bath and internal laundry facilities
- Newly painted apartment
- Spacious Balcony with views, aircon system and under cover parking