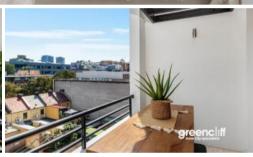

## Features include:

- Modern kitchen with gas cooking, plenty of storage and dishwasher
- Spacious combined lounge/dining area with polished concrete flooring
- Loft style bedroom with built in wardrobe, loads of natural light
- Neat bathroom with bath and internal laundry facilities
- Newly painted apartment
- Spacious Balcony with views, aircon system and under cover parking