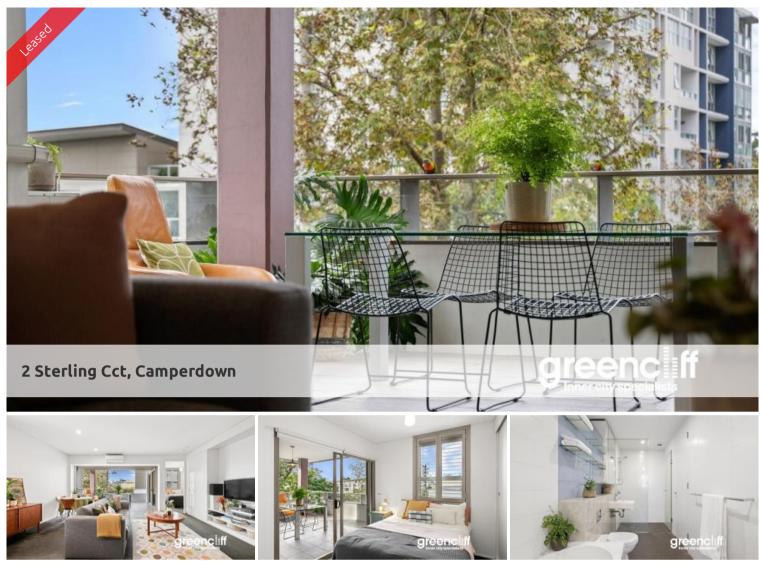

## SUPERB ONE BEDROOM WITH NORTH EASTERLY ASPECT

With its entertainers' layout and vibrant city fringe location, this sophisticated apartment offers the perfect mix of space, comfort and convenience.

Nestled in the City Quarter - Vie 1 Complex this superb north easterly apartment wont last

About the apartment:

- North east facing corner position, capturing City skyline glimpses and Village Green views of the blooming jacarandas on show during spring

- Impressive floor to ceiling automatic glass panel doors allowing for natural light

- Inviting open living/dining space flows effortlessly to external terrace with air conditioning and built in entertainment unit plus added storage

- Integrated kitchen with dishwasher , stone bench top and glass splash back, island bench

- Well positioned bedroom including additional built-in storage, unlike any others
- Internal Laundry facilities, parking space and a storage box included
- Walk through bathroom with separate bath and shower facilities