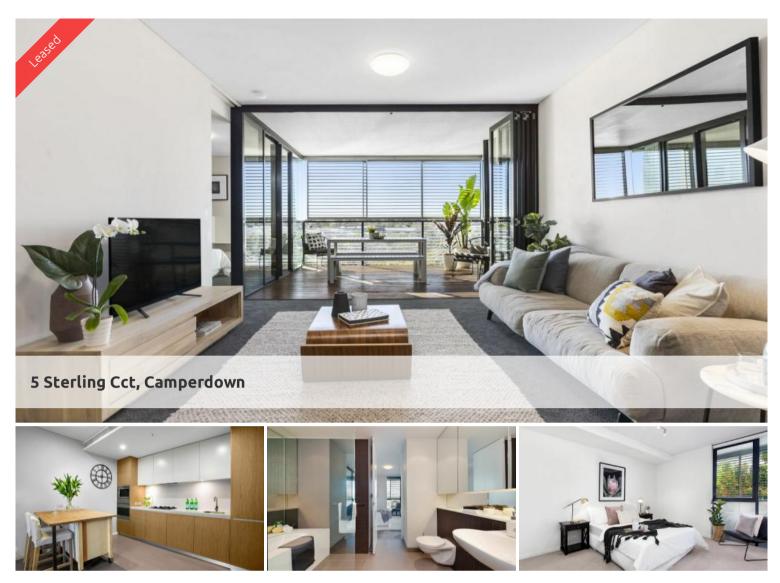

## RESORT STYLE 1BED APARTMENT WITH TRANQUIL OUTLOOK

Occupying an elevated site on the corner of Booth Street and Pyrmont Bridge Road, Camperdown, Trio is a bold and brilliant addition to the landscape.

- Spacious living area boasting tranquil leafy easterly outlook
- Ultra modern open plan kitchen with gas cook top, microwave and dishwasher
- Private loggia with timber decking, ideal for alfresco entertaining
- Large bedroom with built-in wardrobe, light and airy throughout
- Dedicated study space, ideal for home office, internal laundry
- Dual access bathroom with separate bath and shower
- Undercover security carspace / no storage
- Ducted air conditioning

Enjoy unlimited access to your choice of a 50 metre outdoor or 25m indoor pool and two gymnasiums. The complex also has 24 hour security, a Japanese restaurant and Thai restaurant.

🛏 1 🔊 1 🖨 1

| Ргісе            | LEVEL 3   \$750 PW  <br>DEPOSIT TAKEN |
|------------------|---------------------------------------|
| Property<br>Type | Rental                                |
| Property<br>ID   | 6752                                  |