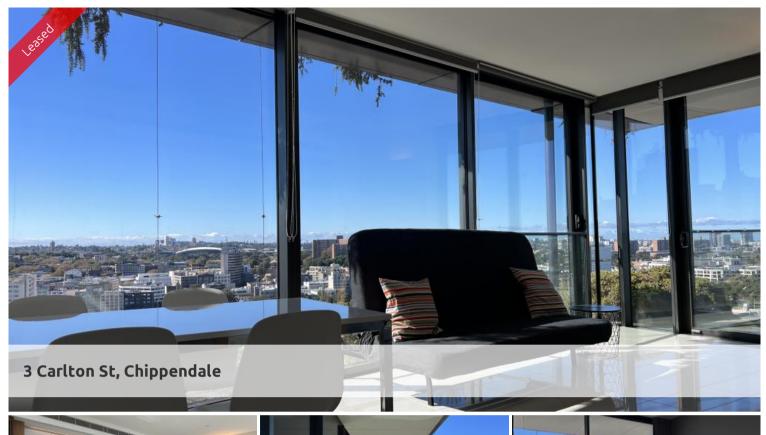

MODERN & STUNNING VIEWS FURNISHED ONE BEDROOM IN CENTRAL PARK

Please meet at our office at 5 Carlton St, Chippendale a few minutes before to register and inspect.

One Central Park is inner city living at its best!

Rich in amenities, this Central Park features:

- New luxury apartments with stainless steel appliances
- Timber floor
- Security building with 24 hour concierge
- Fitness centre with pool, gymnasium & spa
- 6 star green rated development
- 5 level shopping centre with Woolworths
- City, district or park views from all apartments
- Fridge and washer/dryer included
- More than 30,000sam of surrounding park and public space.