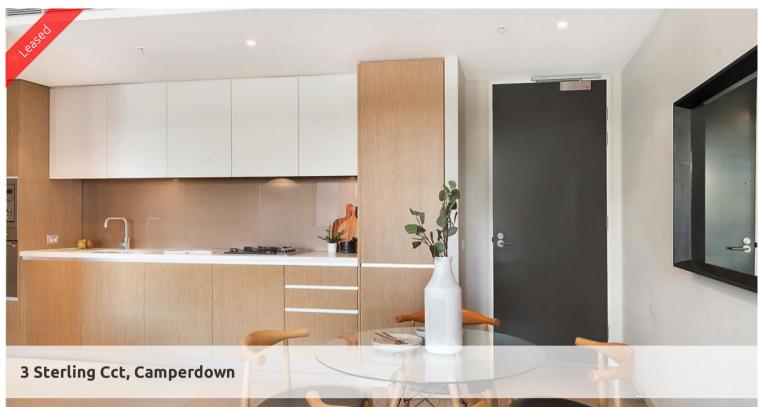

## SPACIOUS ONE BEDROOM WITH EXTRA STUDY NOOK

Stunning one bedroom apartment available on level 9 with breathtaking views over Annandale village and beyond.

Open the bi fold doors between the living room and the loggia to create an extended living and entertainment area.

Features of this apartment include

- Large bedroom with built in wardrobes
- Gourmet kitchen with stainless steel SMEG appliances including dishwasher
- Study area, perfect for small home office
- Dual access bathroom with step less shower and bath
- Internal laundry with clothes dryer
- One security parking space.