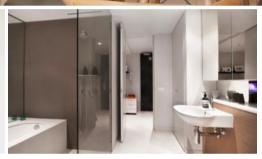

Features of this apartment include

- Large bedroom with built in wardrobes
- Gourmet kitchen with stainless steel SMEG appliances including dishwasher
- Study area, perfect for small home office
- Dual access bathroom with step less shower and bath
- Internal laundry with clothes dryer
- One security parking space.