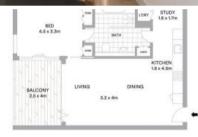

## SPACIOUS ONE BEDROOM WITH EXTRA STUDY NOOK

Stunning one bedroom apartment available on level 9 with breathtaking views over Annandale village and beyond.

Open the bi fold doors between the living room and the loggia to create an extended living and entertainment area.

Features of this apartment include

- Large bedroom with built in wardrobes
- Gourmet kitchen with stainless steel SMEG appliances including dishwasher
- Study area, perfect for small home office
- Dual access bathroom with step less shower and bath
- Internal laundry with clothes dryer
- One security parking space.