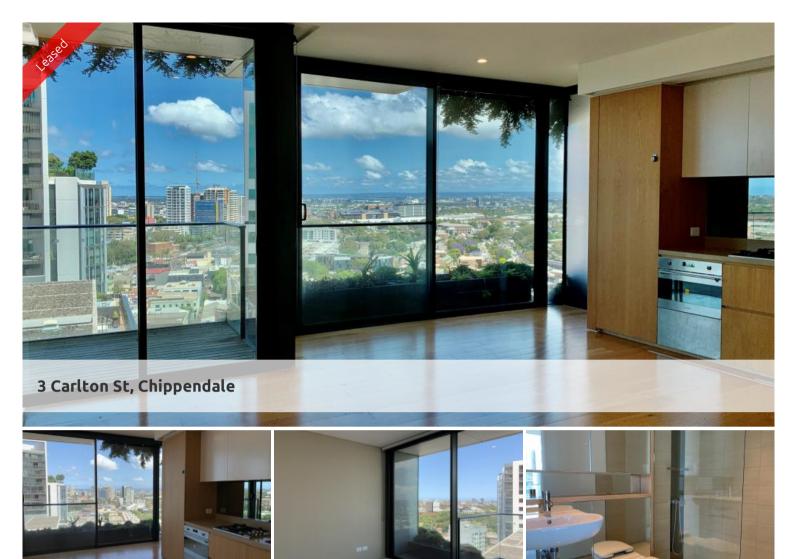

## MODERN ONE BEDROOM IN CENTRAL PARK

## Please meet at our office at 5 Carlton St, Chippendale a few minutes before to register and inspect.

One Central Park is inner city living at its best!

Enjoy the convenience of shopping, entertainment, dining and transport right at your doorstep. Built around a beautiful park and draped in a living vertical garden, One Central Park is the perfect combination of luxury meeting nature.

Rich in amenities, this Central Park features:

- New luxury apartments with stainless steel appliances
- Timber floor
- Security building with 24 hour concierge
- Fitness centre with pool, gymnasium & spa
- 6 star green rated development
- 5 level shopping centre with Woolworths
- City, district or park views from all apartments
- Fridge and washer/dryer included
- More than 30,000sqm of surrounding park and public space.