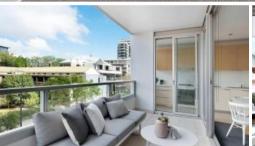

## Apartment features: -

- Spacious living area boasting tranquil leafy outlook
- Ultra modern open plan kitchen with gas cook top and dishwasher
- Private loggia with timber decking, ideal for alfresco entertaining
- Large bedroom with built-in wardrobe, light and airy throughout
- Bathroom with separate bath and shower, internal laundry