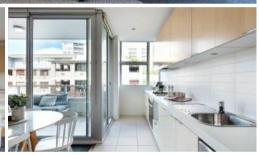

## Apartment features: -

- Spacious living area boasting tranquil leafy outlook
- Ultra modern open plan kitchen with gas cook top and dishwasher
- Private loggia with timber decking, ideal for alfresco entertaining
- Large bedroom with built-in wardrobe, light and airy throughout
- Bathroom with separate bath and shower, internal laundry