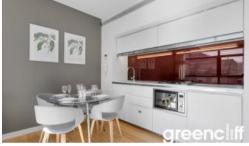

## FURNISHED APARTMENT BRIGHT AND SUNNY

Bright and sunny suite apartment on level 31, fully furnished with modern furniture.

- Open plan kitchen and living area.
- Stylish kitchen with gas cooking and integrated dishwasher.
- Separate bedroom with built in robes.
- Modern bathroom with rain shower.
- Floor to ceiling windows.
- Internal laundry.