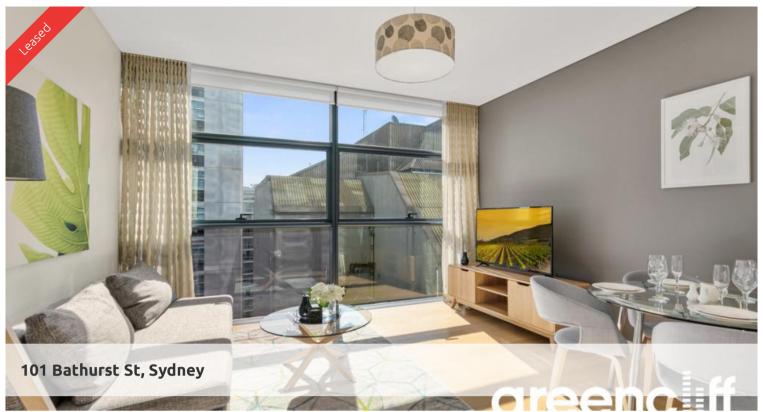

## FURNISHED APARTMENT BRIGHT AND SUNNY

Bright and sunny suite apartment on level 31, fully furnished with modern furniture.

- Open plan kitchen and living area.
- Stylish kitchen with gas cooking and integrated dishwasher.
- Separate bedroom with built in robes.
- Modern bathroom with rain shower.
- Floor to ceiling windows.
- Internal laundry.

\*\*\* Parking available on a separate lease \*\*\*

The Lumiere Residences features two levels of private residential facilities including a 50 metre swimming pool spanning indoor to outdoor, a comprehensive first class gym and 24 hour Concierge. Lumiere Residences has set a new international standard with apartment living in Sydney.