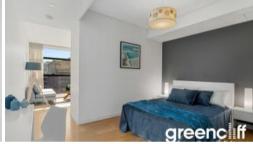

## FURNISHED APARTMENT BRIGHT AND SUNNY

Bright and sunny suite apartment on level 31, fully furnished with modern furniture.

- Open plan kitchen and living area.
- Stylish kitchen with gas cooking and integrated dishwasher.
- Separate bedroom with built in robes.
- Modern bathroom with rain shower.
- Floor to ceiling windows.
- Internal laundry.