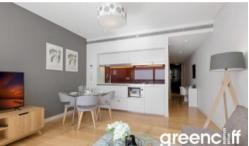

## FURNISHED APARTMENT BRIGHT AND SUNNY

Bright and sunny suite apartment on level 31, fully furnished with modern furniture.

- Open plan kitchen and living area.
- Stylish kitchen with gas cooking and integrated dishwasher.
- Separate bedroom with built in robes.
- Modern bathroom with rain shower.
- Floor to ceiling windows.
- Internal laundry.