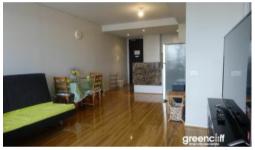

### Apartment features:

- Spacious living area boasting tranquil leafy outlook
- Ultra modern open plan kitchen with gas cook top and dishwasher
- Private loggia with timber decking, ideal for alfresco entertaining
- Large bedroom with built-in wardrobe, light and airy throughout
- Floating floorboards throughout perfect for people with allergies
- Undercover security car space
- Ducted air conditioning