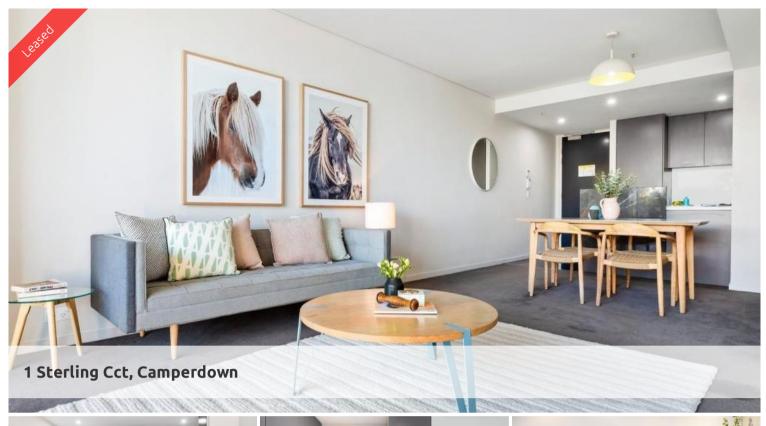

## Apartment features:

- Spacious living area boasting tranquil leafy outlook
- Ultra modern open plan kitchen with gas cook top and dishwasher
- Private loggia with timber deck, ideal for alfresco entertaining, tranquil outlook
- Large bedroom with built-in wardrobe, light and airy throughout
- Internal laundry
- Bathroom with separate bath and shower
- Undercover security car space and storage
- Ducted air conditioning