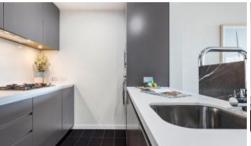

## Apartment features:

- Spacious living area boasting tranquil leafy outlook
- Ultra modern open plan kitchen with gas cook top and dishwasher
- Private loggia with timber deck, ideal for alfresco entertaining, tranquil outlook
- Large bedroom with built-in wardrobe, light and airy throughout
- Internal laundry
- Bathroom with separate bath and shower
- Undercover security car space and storage
- Ducted air conditioning