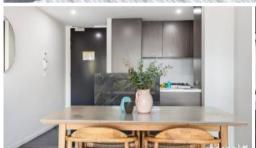

## Apartment features:

- Spacious living area boasting tranquil leafy outlook
- Ultra modern open plan kitchen with gas cook top and dishwasher
- Private loggia with timber deck, ideal for alfresco entertaining, tranquil outlook
- Large bedroom with built-in wardrobe, light and airy throughout
- Internal laundry
- Bathroom with separate bath and shower
- Undercover security car space and storage
- Ducted air conditioning