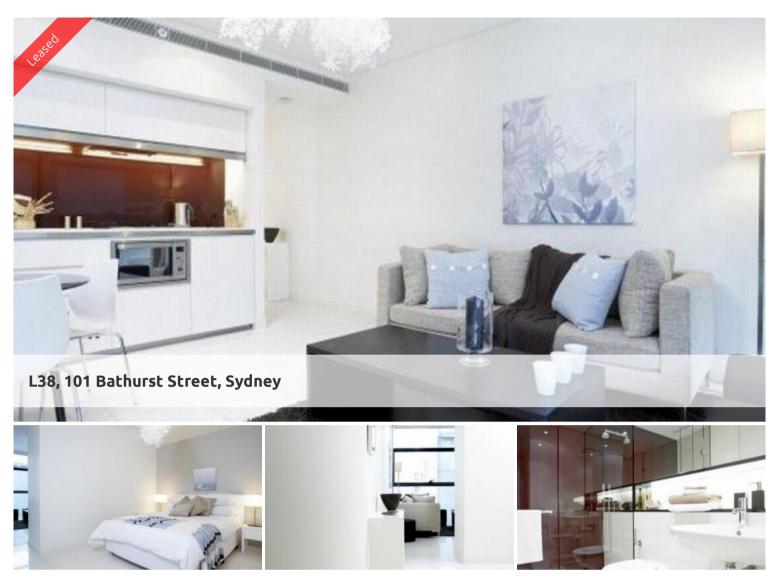

## DEPOSIT TAKEN - CONTACT AGENT

This beautifully presented unfurnished one bedroom suite on level 38 of the Lumiere Sydney is larger than a conventional studio and intelligently designed with completely separate bedroom and ensuite.

You will love:

- Spacious combined lounge and dining area which enjoys city and district views
- Open plan kitchen with gas cooking and dishwasher
- Floor to ceiling windows
- Chic bathroom

The Lumiere Residences features 2 levels of private residential facilities including a 50 metre swimming pool spanning indoor to outdoor, a comprehensive first class gym and 24 hour Concierge