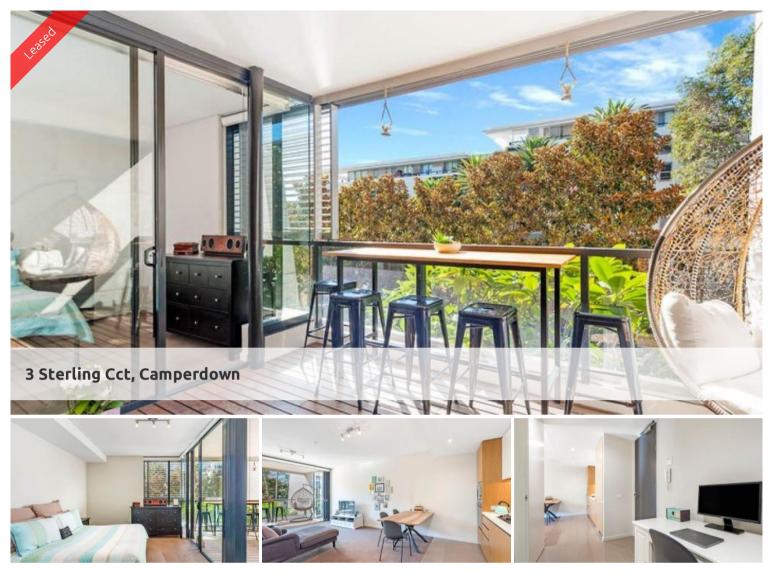

## "TRIO" ONE BEDROOM WITH PARKING

This beautifully presented one bedroom apartment is East facing and has a study nook. Located on the second floor of the Trio building looking out through lush green plants onto the award winning 50m pool. The property is light filled with sleek and modern finishes. The design of this private space is both functional and convenient which the Trio building is renowned for. The complex also has 24 hour security and restaurants.

- Spacious living area boasting tranquil leafy outlook
- Ultra modern open plan kitchen with gas cook top and dishwasher
- Private loggia with timber decking, ideal for alfresco entertaining
- Large bedroom with built-in wardrobe, light and airy throughout
- Dedicated study space, ideal for home office, internal laundry
- Dual access bathroom with separate bath and shower
- Ducted air conditioning
- Storage cage included
- Car space included