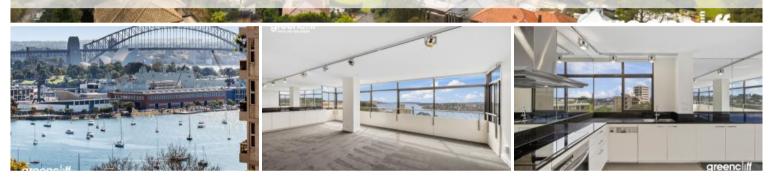

## Fabulous Harbour Views

Be very impressed with this stunning North facing 3 bedroom apartment with 180 degree views of Sydney Harbour and beyond.

Property features:

- Huge combined lounge and dining area, freshly repainted with new carpet
- Open plan kitchen with Miele kitchen appliances including dishwasher
- 3 double sized bedroom main with ensuite bathroom
- Large internal laundry
- Secure lock up garage & car space