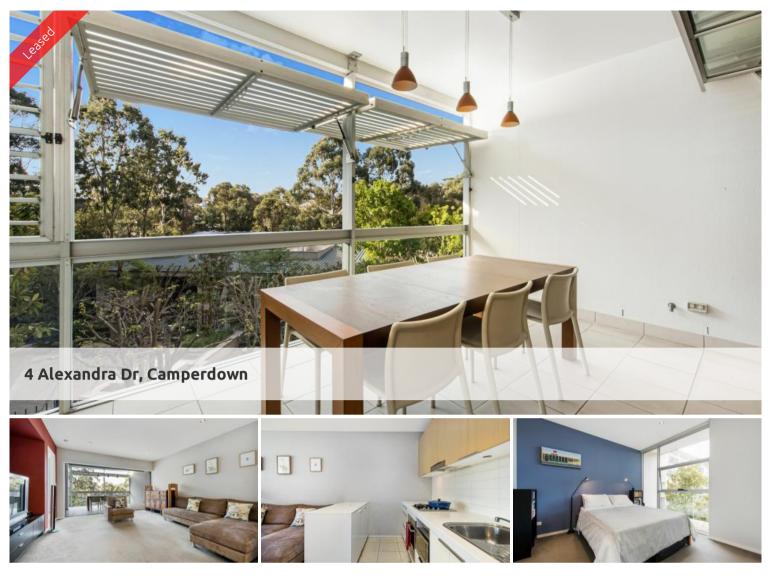

## RESORT STYLE 1BED APARTMENT WITH TRANQUIL OUTLOOK

Contemporary and distinctive urban designed low-rise apartment buildings encircle the landscaped chill-out gardens. Located in Camperdown, one of Sydney's most eclectic lifestyle hubs and right on the city fringe, you get the best of both worlds.

This fully furnished Aquilon apartment features: -

- Spacious living area boasting tranquil leafy northerly outlook
- Ultra modern open plan kitchen with gas cook top, dishwasher, microwave and fridge
- Large private terrace balcony, ideal for alfresco entertaining
- Large bedroom with built-in wardrobe, light and airy throughout with direct bathroom access, city view glimpses
- Dual access bathroom with separate bath and shower
- Undercover security carspace, lift access, victors parking and intercom
- Internal laundry with washing machine