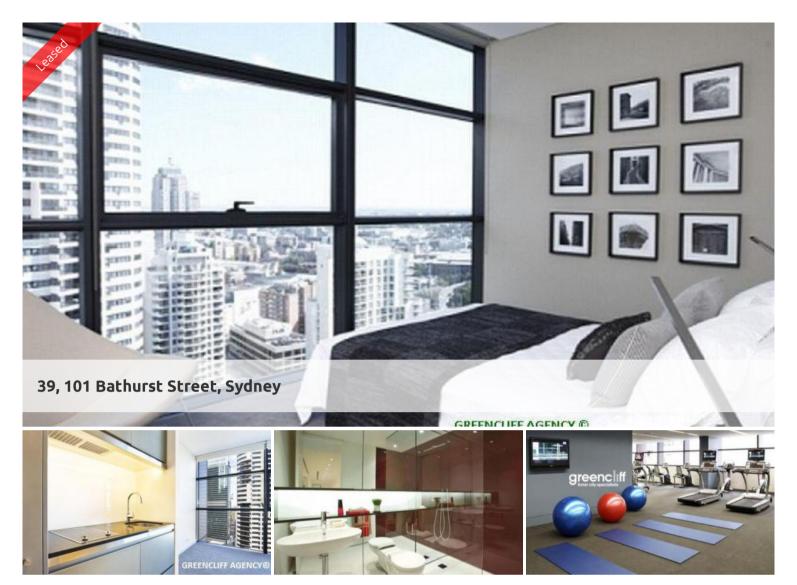

### **DEPOSIT TAKEN**

Unfurnished South West facing studio apartment located on level 38 of the sought after Lumiere Residences.

#### The studio features

- Roughly 25sqm with built in robe
- Modern kitchen & bathroom facilities
- No laundry facility (City Laundry&Dry Cleaning 121/289 Sussex St Syd)
- Electricity included in rent
- Ducted air conditioning
- Full access to Club Lumiere and building facilities Facilities include access to spectacular indoor/outdoor 50 & 20 metre pool, sauna, spa, gym, function room & 2 cinemas.

#### (\*\*Photos may indicative)

The above information provided has been furnished to us by the vendor/s. We have not verified whether or not that information is accurate and do not have any belief in one way or the other in its accuracy. We do not accept any responsibility to any person for its accuracy and do no more than pass it on. All interested parties should make and rely upon their own inquiries in order to determine whether or not this information is in fact accurate.