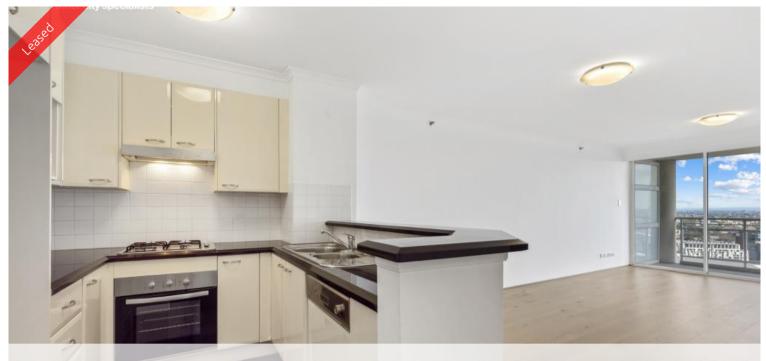

## Amazing Harbour View & Sunsets over the city skyline

Soaring high up on level 25 of The Summit. This spacious and recently refurbished 1 bedroom is an absolute delight.

With a light and natural color scheme through out, this city pad offers great inner city lifestyle and convenience that will surely impress you.

West facing views of Anzac bridge and Darling Harbour - perfect for catching the sunset and fireworks on the weekends.

- Approximately 68m2 internally with entertainers balcony
- Double bedroom with built in robe
- Security intercom/Air conditioner
- Freshly paint, brand new timber floor through out
- Stone bench kitchen with stainless steel appliances, plenty of cupboard spaces
- Internal laundry with dryer/secure parking space
- Walk to Chinatown and World Square

Facilities are heated swimming pool, gym, sauna, spa and BBQ area, game room.

📇 1 🔊 1 屏 1

**Price** \$850 PW | Open House cancelled | Depost taken

Property Rental

Property 6685