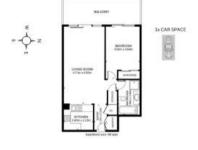

## Amazing Harbour View & Sunsets over the city skyline

Soaring high up on level 25 of The Summit. This spacious and recently refurbished 1 bedroom is an absolute delight.

With a light and natural color scheme through out, this city pad offers great inner city lifestyle and convenience that will surely impress you.

West facing views of Anzac bridge and Darling Harbour - perfect for catching the sunset and fireworks on the weekends.

- Approximately 68m2 internally with entertainers balcony
- Double bedroom with built in robe
- Security intercom/Air conditioner
- Freshly paint, brand new timber floor through out
- Stone bench kitchen with stainless steel appliances, plenty of cupboard spaces
- Internal laundry with dryer/secure parking space
- Walk to Chinatown and World Square

Facilities are heated swimming pool, gym, sauna, spa and BBQ area, game room.

📇 1 🔊 1 屏 1

**Price** \$850 PW | Open House cancelled | Depost taken

Property Rental

Property 6685