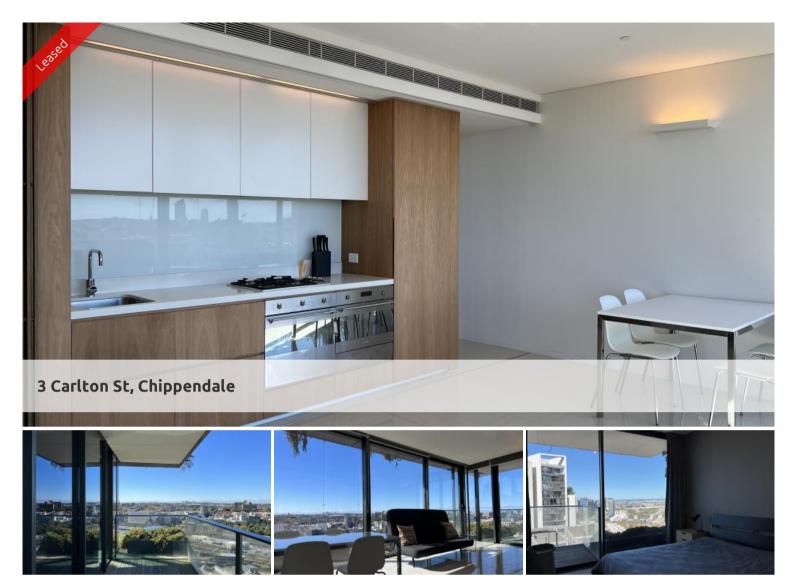

## MODERN & FURNISHED ONE BEDROOM WITH BILLS INCLUDED IN CENTRAL PARK

## Please meet at our office at 5 Carlton St, Chippendale a few minutes before to register and inspect.

One Central Park is inner city living at its best!

Enjoy the convenience of shopping, entertainment, dining and transport right at your doorstep. Built around a beautiful park and draped in a living vertical garden, One Central Park is the perfect combination of luxury meeting nature.

Rich in amenities, this Central Park features:

- New luxury apartments with stainless steel appliances
- Tile floor
- Security building with 24 hour concierge
- Fitness centre with pool, gymnasium & spa
- 6 star green rated development
- 5 level shopping centre with Woolworths
- City, district or park views from all apartments
- Fridge and washer/dryer included
- More than 30.000scm of surrounding park and public space.