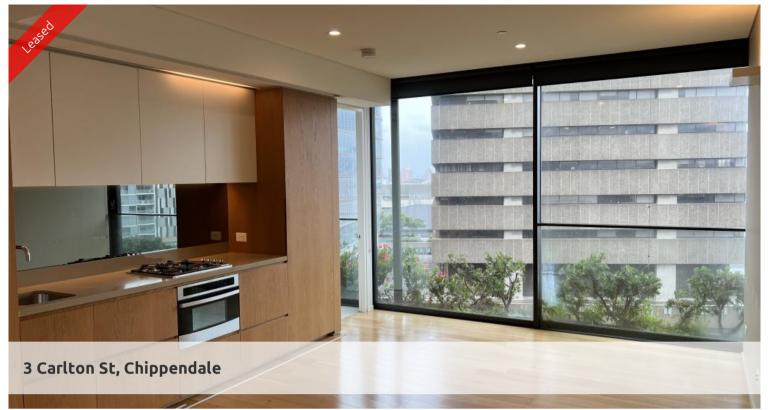

## MODERN & GOOD VIEWS ONE BEDROOM APARTMENT IN CENTRAL

Please meet at our office at 5 Carlton St, Chippendale a few minutes before to register and inspect.

One Central Park is inner city living at its best!

Rich in amenities, this Central Park features:

- New luxury apartments with stainless steel appliances
- Timber floor
- Security building with 24 hour concierge
- Fitness centre with pool, gymnasium & spa
- 6 star green rated development
- 5 level shopping centre with Woolworths
- District views from the property
- Fridge and washer/dryer included
- More than 30.000sam of surrounding park and public space