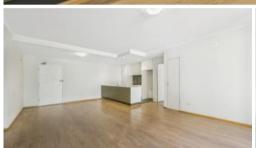

The unit features:

- Spacious open plan kitchen with Stainless steel appliances and dish-drawer
- -Expansive living and dining space with floating flooring throughout overlook an oversized balcony
- Spacious double size bedrooms with mirrored built in and floating wood flooring
- Oversized bathroom with ensuite to main along with a bath tub
- -Internal laundry with dryer extra linen cupboards
- Air conditioning to living space
- Sort after location next to Joynton Park
- Pet friendly, pool and internal grassed area, lift access
- Security parking in basement close to local cafes, basketball courts and parks
- -East Side shopping centre is a few hundred meters away, offering Coles, cafes, shops, restaurants and gym
- -Within 10 mins drive to Sydney beaches , Sydney Airport and the CBD
- Bus stop just few meters away to the CBD and Coogee and 15 minutes walk to Green Square train station