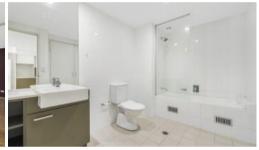

The unit features:

- Spacious open plan kitchen with Stainless steel appliances and dish-drawer
- -Expansive living and dining space with floating flooring throughout overlook an oversized balcony
- Spacious double size bedrooms with mirrored built in and floating wood flooring
- Oversized bathroom with ensuite to main along with a bath tub
- -Internal laundry with dryer extra linen cupboards
- Air conditioning to living space
- Sort after location next to Joynton Park
- Pet friendly, pool and internal grassed area, lift access
- Security parking in basement close to local cafes, basketball courts and parks
- -East Side shopping centre is a few hundred meters away, offering Coles, cafes, shops, restaurants and gym
- -Within 10 mins drive to Sydney beaches , Sydney Airport and the CBD
- Bus stop just few meters away to the CBD and Coogee and 15 minutes walk to Green Square train station