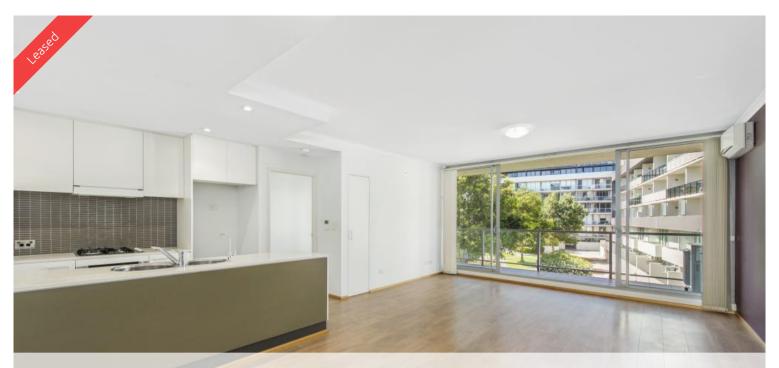

## 2 Hutchinson Walk, Zetland

Nestled in the heart of Zetland overlook a spectacular courtyard and pool

This designer style apartment is nestled in the heart of Zetland overlook the tranquil courtyard and pool area. The unit has quality finishes, an abundance of natural light and loads of space for a growing family.

The unit features:

- Spacious open plan kitchen with Stainless steel appliances and dish-drawer
- -Expansive living and dining space with floating flooring throughout overlook an oversized balcony
- Spacious double size bedrooms with mirrored built in and floating wood flooring
- Oversized bathroom with ensuite to main along with a bath tub
- -Internal laundry with dryer extra linen cupboards
- Air conditioning to living space
- Sort after location next to Joynton Park
- Pet friendly, pool and internal grassed area, lift access
- Security parking in basement close to local cafes, basketball courts and parks
- -East Side shopping centre is a few hundred meters away, offering Coles, cafes, shops, restaurants and gym
- -Within 10 mins drive to Sydney beaches , Sydney Airport and the CBD
- Bus stop just few meters away to the CBD and Coogee and 15 minutes walk to Green Square train station