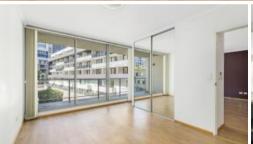

The unit features:

- Spacious open plan kitchen with Stainless steel appliances and dish-drawer
- -Expansive living and dining space with floating flooring throughout overlook an oversized balcony
- Spacious double size bedrooms with mirrored built in and floating wood flooring
- Oversized bathroom with ensuite to main along with a bath tub
- -Internal laundry with dryer extra linen cupboards
- Air conditioning to living space
- Sort after location next to Joynton Park
- Pet friendly, pool and internal grassed area, lift access
- Security parking in basement close to local cafes, basketball courts and parks
- -East Side shopping centre is a few hundred meters away, offering Coles, cafes, shops, restaurants and gym
- -Within 10 mins drive to Sydney beaches , Sydney Airport and the CBD
- Bus stop just few meters away to the CBD and Coogee and 15 minutes walk to Green Square train station