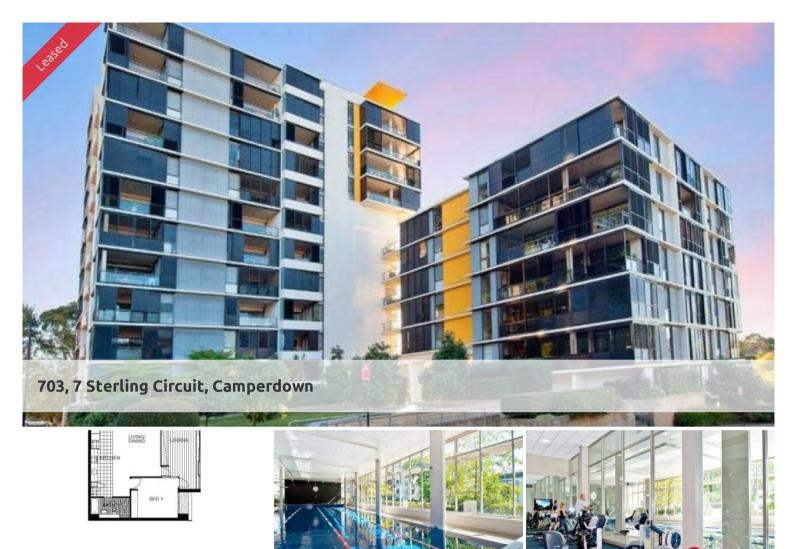

## "ALTRO" NORTH FACING ONE BEDROOM APARTMENT- INSPECTION CANCELLED DEPOSIT RECEIVED

Spacious North facing one bedroom apartment perfectly positioned within "Altro" in the popular City Quarter complex. Features include:

- Sunny and spacious combined living/dining area
- Gourmet kitchen, gas cook top and dishwasher
- Huge timber decked loggia with superb outlook
- Generous bedroom with built-in wardrobe
- Sleek bathroom (with bath), internal laundry
- Security building with lift, quality finishes

Being in The City Quarter Complex you will be able to enjoy the free, unlimited access to your choice of a 50 metre outdoor or 25m indoor pool and two gymnasiums. The complex also has 24 hour security, a Japanese restaurant, cafe & convenience store.