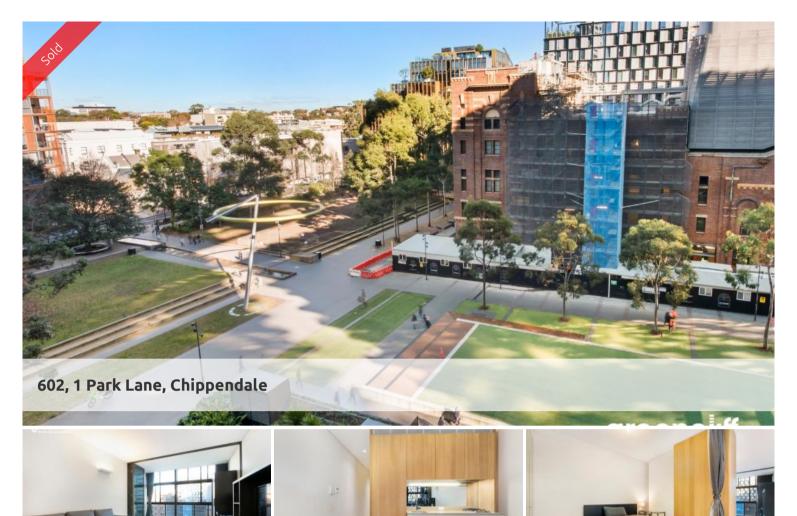

Tranquil Oasis: Experience Distinctive Parkview Suite Central Park is inner city living at its best!

Enjoy the convenience of shopping, entertainment, dining and transport right at your doorstep. Built around a beautiful park, One Central Park is the perfect combination of luxury meeting nature.

Rich in amenities, this apartment features:

- Stainless steel appliances
- Security building with 24 hour concierge
- Fitness centre with pool, gymnasium
- Bonus of a rooftop BBQ area & spa
- 6 star green rated development
- 5 level shopping centre with Woolworths
- View over Chippendale Green park