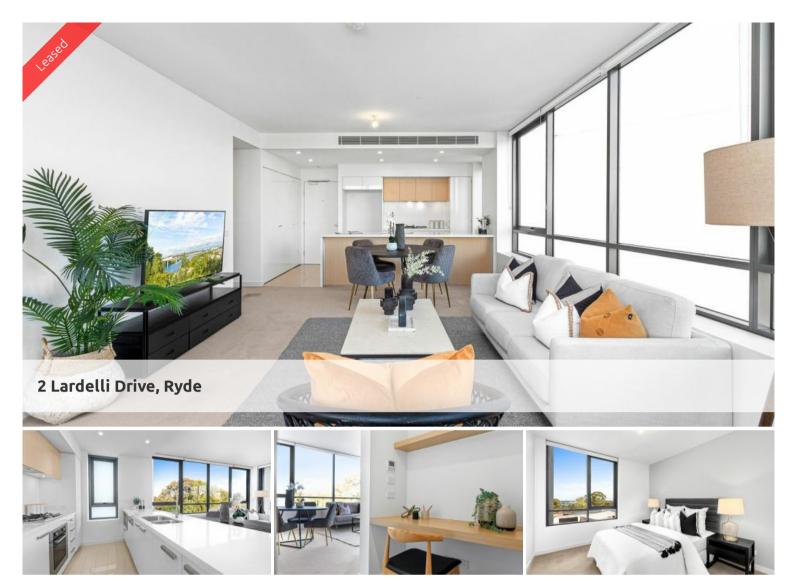

## Ultra Sleek & Modern Apartment

This apartment is meticulously designed, with stunning fittings and finishes. Two bedrooms plus study nook. Fantastic location and features chic open plan layout with a large balcony.

- Spacious living interiors with 2.7m high ceiling
- Open plan kitchen, CaesarStone benchtop and Blanco appliances, dishwasher and microwave
- 2 spacious well appointed with built-ins
- Ultra modern apartment with lift facilities
- Chic open plan layout with wall-to-wall sliding glass doors
- Zoned air conditioning, NBN ready and Foxtel options
- Designer sleek bathrooms with wall-hung vanities, bath in main
- Convenience of an internal laundry with a dryer
- Spacious entertainers balcony with tranquil aspect
- Features security parking and lift access, visitor parking
- Very close to Top Ryde shopping Centre, local schools and public transport
- Wonderful walk ways, close proximity to Victoria road transportation