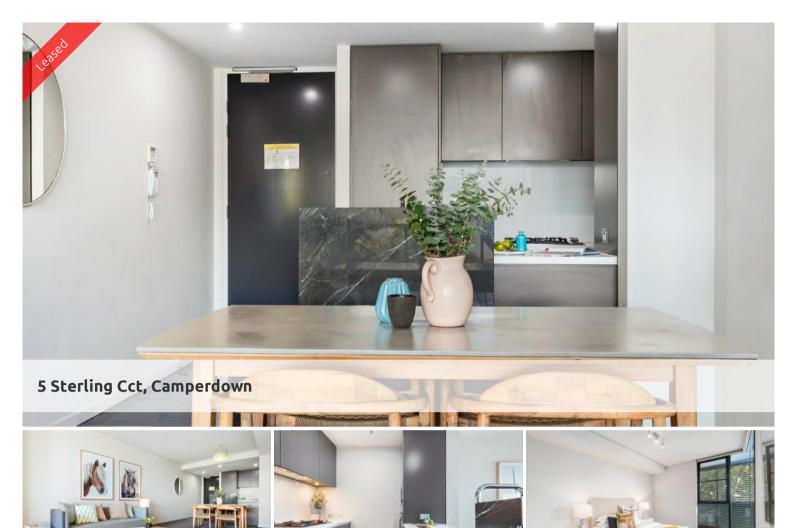

## ONE BEDROOM APARTMENT IN TRIO NORTH

Stunning, spacious one bedroom apartment located on the second floor of the North building of sought after "Trio". Features include:

- Open plan gas kitchen with Smeg stainless steel appliances
- Spacious living area superbly flowing to generous loggia
- Concealed internal laundry facilities
- Sleek bathroom with separate bath and shower
- Spacious bedroom with built-in robes, tranquil leafy outlook
- Superb finishes throughout, reverse cycle air conditioning
- Newly painted apartment

\*\* Car space available at an additional fee \*\*

Being in The City Quarter Complex you will be able to enjoy the free, unlimited access to your choice of a 50 metre outdoor or 25m indoor pool and two gymnasiums. The complex also has 24 hour security and restaurants.