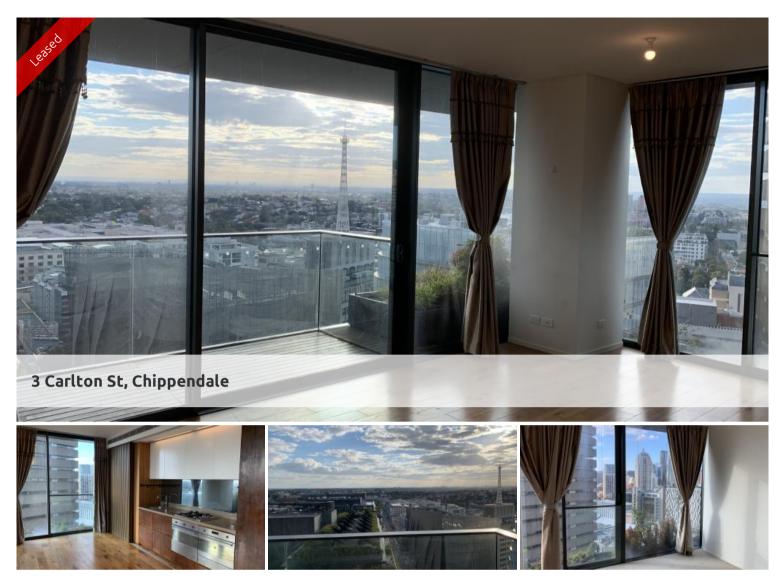

## MODERN & STUNNING VIEWS ONE BEDROOM IN CENTRAL PARK Please meet at our office at 5 Carlton St, Chippendale a few minutes before to register and inspect.

One Central Park is inner city living at its best!

Rich in amenities, this Central Park features:

- New luxury apartments with stainless steel appliances
- Timber floor
- Security building with 24 hour concierge
- Fitness centre with pool, gymnasium & spa
- 6 star green rated development
- 5 level shopping centre with Woolworths
- City views from the apartment
- Fridge and washer/dryer, storage included
- More than 30,000sqm of surrounding park and public space.

🛏 1 🔊 1 🖨 1

Price Level 20 | DEPOSIT TAKEN -INSPECTION CANCELED

Property Type Property ID