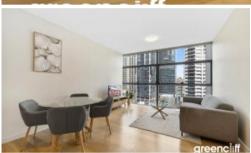

## LIGHT FILLED FURNISHED SUITE IN THE CITY

Fully furnished suite available in the sought after Lumiere Residences.

- Spacious combined lounge and dining area
- City views and great natural lighting
- Modern kitchen facilities with dishwasher, refrigerator and microwave
- Chic bathroom with modern fittings, plenty of storage
- Floor to ceiling glass windows
- Double bedroom suite with separate study nook
- Ducted air-conditioning
- Internal laundry with washing machine and dryer
- 24 hour concierge/security