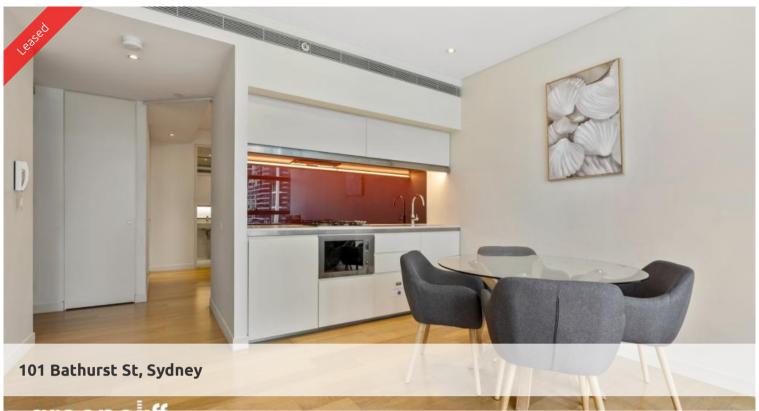

## LIGHT FILLED FURNISHED SUITE IN THE CITY

Fully furnished suite available in the sought after Lumiere Residences.

- Spacious combined lounge and dining area
- City views and great natural lighting
- Modern kitchen facilities with dishwasher, refrigerator and microwave
- Chic bathroom with modern fittings, plenty of storage
- Floor to ceiling glass windows
- Double bedroom suite with separate study nook
- Ducted air-conditioning
- Internal laundry with washing machine and dryer
- 24 hour concierge/security