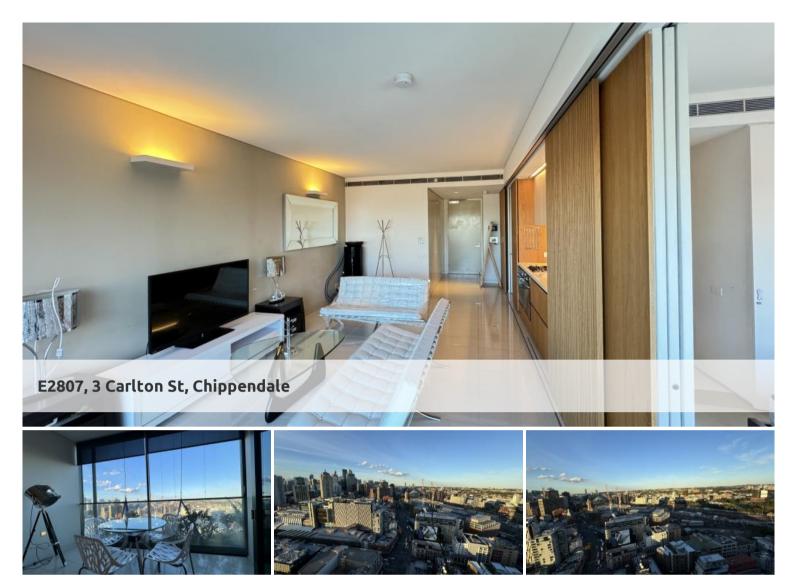

## Desirable luxurious Sky-High apartment with Stunning Views and Premier Amenities

Elevate your lifestyle with this breathtaking apartment in one of the world's most prestigious buildings. Perched on the 28th floor, this luxury residence offers sweeping, uninterrupted views of the city skyline and beyond, drenched in sunlight from its coveted East aspect. Combining cutting-edge design with ultimate convenience, this apartment features high-end finishes, a sleek, open-plan layout, and access to world-class amenities including a pool, gym, and spa. With Central Park Mall at your doorstep and Sydney's CBD, UTS, and Sydney University just moments away, this is the perfect blend of urban luxury and unbeatable location.

Property Highlights:

- Level 28 vantage point with stunning, panoramic city and district views
- Sun-soaked East aspect, ensuring bright and airy interiors
- Sophisticated design with premium finishes and seamless open-plan living
- Chic designer kitchen with quality integrated appliances, crafted for modern elegance
- Two massive bedrooms with built in robes
- Dual entry bathroom with added convenience
- Ducted air conditioning, security intercom, and convenient internal laundry
- 24-hour concierge service, offering luxury and peace of mind
- Secure car park and storage cage, perfect for modern living
- Exclusive access to state-of-the-art facilities: Central Park Fitness Centre, including a pool, gym, and spa
- Unbeatable location above Central Park Mall, giving you ultimate convenience for shopping and dining
- Prime investment opportunity in a vibrant, fast-growing community
- Easy stroll to the CBD, UTS, Sydney University, and a wide array of cafes, restaurants,