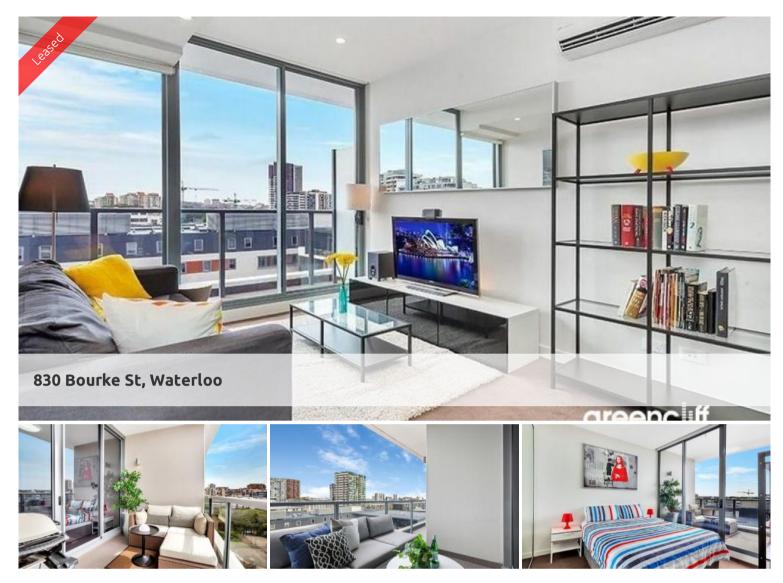

## RESORT STYLE 1BED APARTMENT WITH TRANQUIL OUTLOOK

Conveniently located in the heart of Waterloo is this well proportioned one bedroom apartment. Positioned only moments to Victoria Park Village, Danks Street eateries and galleries, Green Square Town Centre, city bus and rail transport and close to Sydney CBD and airport.

Rich in amenities, the Divercity building features:

- High floor to glass ceiling flooded with natural light and open plan living
- Spacious interiors flowing onto a undercover balcony with landscape views
- Well appointed bedroom with access to the balcony and built-in wardrobes
- Luxury modern kitchen with stainless steel appliances, gas cooking and dish drawer
- Well appointed bathroom and internal laundry
- Video intercom and Air conditioning
- Lift access plus a storage cage
- Resort Style Pool, Gym, Common gardens, Rooftop Cinema and BBQ area