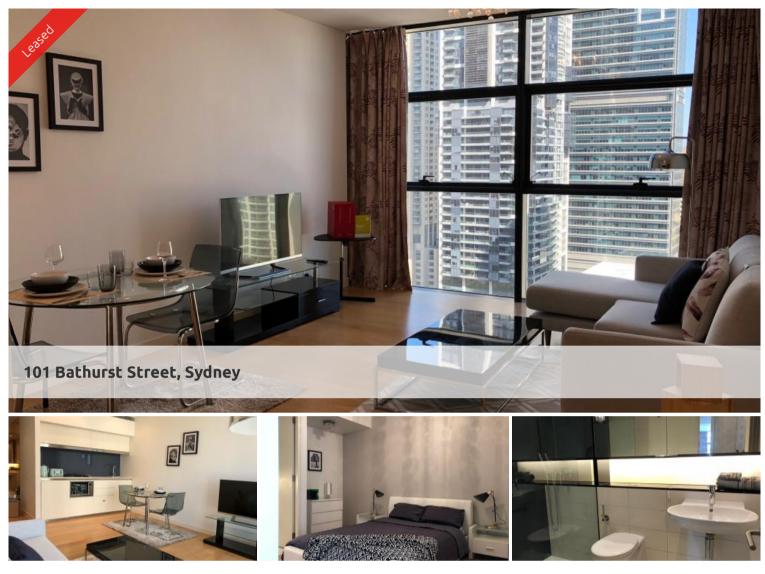

Lumiere Furnished Executive One Bedroom Suite Fully furnished one bedroom suite apartment available located on Level 29 of the Lumiere Residence.

Completed by a professional interior designer, this apartment features -

- Roughly 46sqm, combined living and dining, study nook, and floor to ceiling glass windows
- Timber flooring throughout with built-in robe
- Modern kitchen with bar fridge, convection microwave oven, drawer dishwasher, gas cooking top
- Bathroom facilities, internal laundry
- Ducted air-conditioning, intercom
- A basement storage cage
- \* Option for parking space at additional \$70pw

Full access to Club Lumiere and building facilities -

- 50 meter indoor to outdoor swimming pool
- Sauna, spa and steam room
- Well equipped gym, games/yoga room, meeting room, cinemas
- 24-hour concierge and security