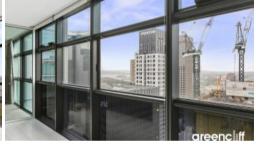

## Spacious City Pad with Views Over Woolloomooloo

Live in style with this stunning 2 bedroom apartment which ticks all the boxes

Features of this grand unit include:

- Huge combined lounge and dining area
- 2 double sized bedrooms, both with built-ins, with main featuring en suite
- Internal laundry with dryer
- Secure parking and storage cage
- Separate study room and study nook
- Air-conditioning/Intercom system