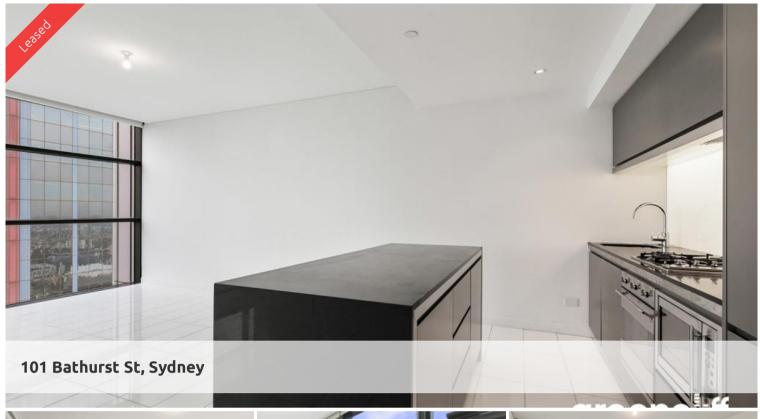

## Spacious City Pad with Views Over Woolloomooloo

Live in style with this stunning 2 bedroom apartment which ticks all the boxes

Features of this grand unit include:

- Huge combined lounge and dining area
- 2 double sized bedrooms, both with built-ins, with main featuring en suite
- Internal laundry with dryer
- Secure parking and storage cage
- Separate study room and study nook
- Air-conditioning/Intercom system