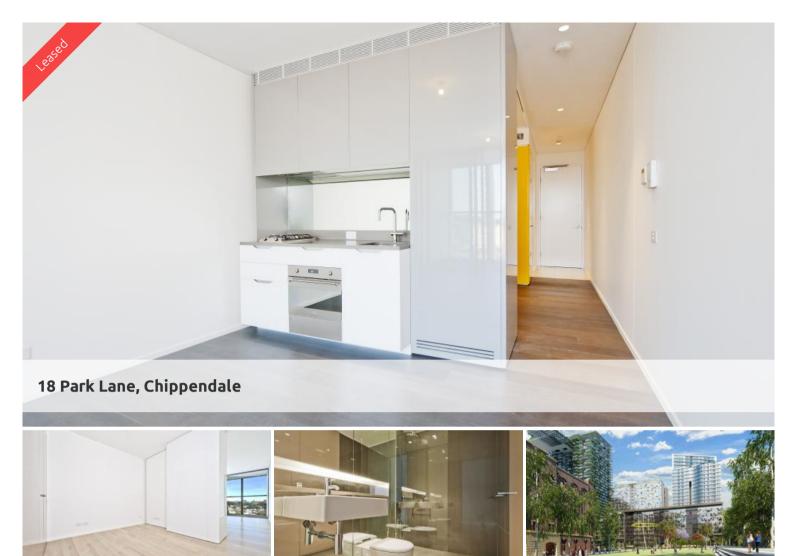

## MODERN SUITE ONE BEDROOM IN CENTRAL PARK

Located at Central Park Chippendale, The Mark has direct access to a fully equipped gymnasium, an elevated outdoor pool and on your doorstep is an expansive tree lined park named Chippendale Green. Fashionable retail outlets, a Woolworths supermarket and various cafes and eateries such as Din Tai Fung available to your heart's content.

Moments to Central station, buses and surrounding Universities makes living at Central Park the ultimate in downtown living.

The Mark is the ultimate lifestyle precinct.

The apartments boast intelligent and lifestyle-savvy interiors, features

- Ducted air conditioning
- Loggia for indoor/outdoor living
- Fridge and washer/drver included

🛏 1 🔊 1

Price Level 14 | DEPOSIT TAKEN -INSPECTION CANCELED Property Rental Type

Property 6625