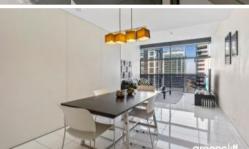

## FURNISHED SOUTH FACING LOFT STYLE APARTMENT with large study/guest bedroom

One bedroom + Study apartment available on level 48 of the Lumiere Residences.

- Fully furnished
- Floor to ceiling glass windows that look out into the city and distance
- Open plan living and dining area
- Modern kitchen featuring gas cooking, dishwasher, microwave and fridge
- 1.5 chic bathrooms
- Study/guest bedroom
- Double sized bedroom with built in cupboards
- Plenty of storage
- Intercom system, ducted air conditioning
- Internal laundry with washer & dryer