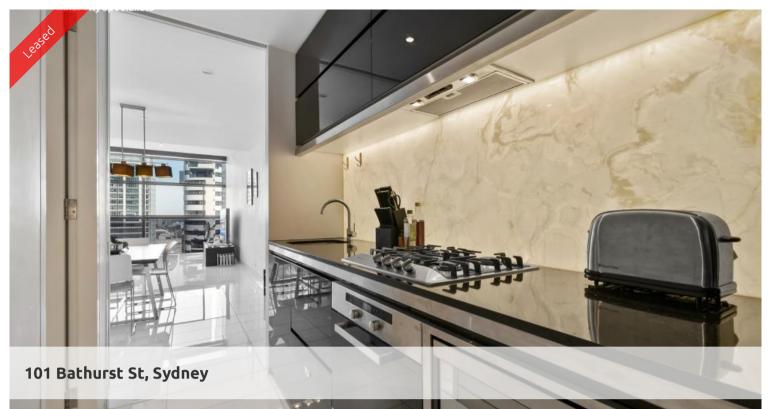

## FURNISHED SOUTH FACING LOFT STYLE APARTMENT with large study/guest bedroom

One bedroom + Study apartment available on level 48 of the Lumiere Residences.

- Fully furnished
- Floor to ceiling glass windows that look out into the city and distance
- Open plan living and dining area
- Modern kitchen featuring gas cooking, dishwasher, microwave and fridge
- 1.5 chic bathrooms
- Study/guest bedroom
- Double sized bedroom with built in cupboards
- Plenty of storage
- Intercom system, ducted air conditioning
- Internal laundry with washer & dryer