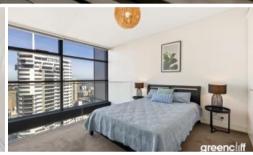

## FURNISHED SOUTH FACING LOFT STYLE APARTMENT with large study/guest bedroom

One bedroom + Study apartment available on level 48 of the Lumiere Residences.

- Fully furnished
- Floor to ceiling glass windows that look out into the city and distance
- Open plan living and dining area
- Modern kitchen featuring gas cooking, dishwasher, microwave and fridge
- 1.5 chic bathrooms
- Study/guest bedroom
- Double sized bedroom with built in cupboards
- Plenty of storage
- Intercom system, ducted air conditioning
- Internal laundry with washer & dryer