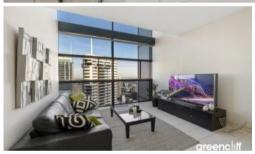

## FURNISHED SOUTH FACING LOFT STYLE APARTMENT with large study/guest bedroom

One bedroom + Study apartment available on level 48 of the Lumiere Residences.

- Fully furnished
- Floor to ceiling glass windows that look out into the city and distance
- Open plan living and dining area
- Modern kitchen featuring gas cooking, dishwasher, microwave and fridge
- 1.5 chic bathrooms
- Study/guest bedroom
- Double sized bedroom with built in cupboards
- Plenty of storage
- Intercom system, ducted air conditioning
- Internal laundry with washer & dryer