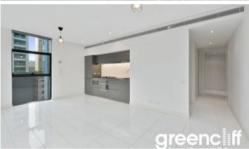

The apartment features

- Timber flooring throughout
- Roughly 67sam with built in robe
- Modern kitchen & bathroom facilities
- Internal laundry
- Internal loggia
- Ducted air conditioning
- Secure parking space at additional cost
- Full access to Club Lumiere and building facilities