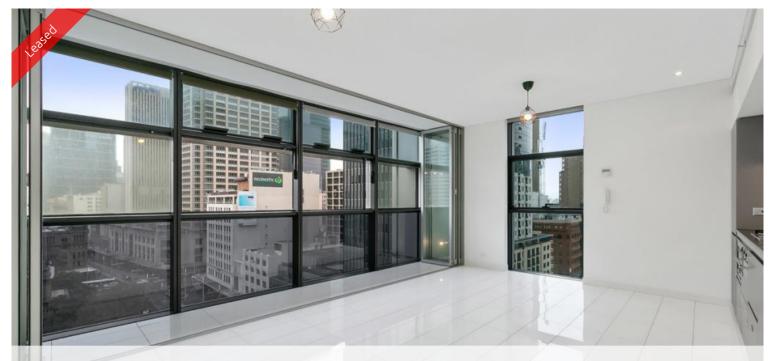

## North Facing Apartment with Study area

Stunning light filled one bedroom apartment available in the sought after Lumiere building. This apartment features stunning uninterrupted Northern views over the Town Hall precinct.

The apartment features

- Timber flooring throughout
- Roughly 67sam with built in robe
- Modern kitchen & bathroom facilities
- Internal laundry
- Internal loggia
- Ducted air conditioning
- Secure parking space at additional cost
- Full access to Club Lumiere and building facilities