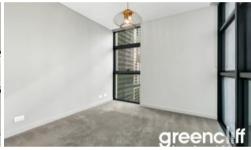

The apartment features

- Timber flooring throughout
- Roughly 67sam with built in robe
- Modern kitchen & bathroom facilities
- Internal laundry
- Internal loggia
- Ducted air conditioning
- Secure parking space at additional cost
- Full access to Club Lumiere and building facilities