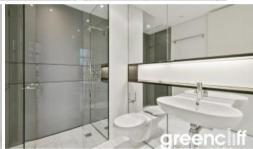

The apartment features

- Timber flooring throughout
- Roughly 67sam with built in robe
- Modern kitchen & bathroom facilities
- Internal laundry
- Internal loggia
- Ducted air conditioning
- Secure parking space at additional cost
- Full access to Club Lumiere and building facilities