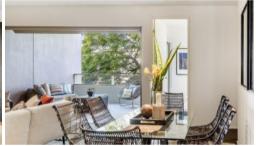

- Spacious living space with an automatic lift balcony door opening onto a well appointed balcony with tranquil leafy outlook
- Showcasing a beautiful and seamless connection between indoor to outdoor living with all the essentials of the ultimate apartment lifestyle.
- Designer kitchen with stainless steel appliances, gas cooking & ample storage
- Generous bedrooms, master with ensuite bathroom and built in robes
- Internal laundry with dryer
- Undercover security car space