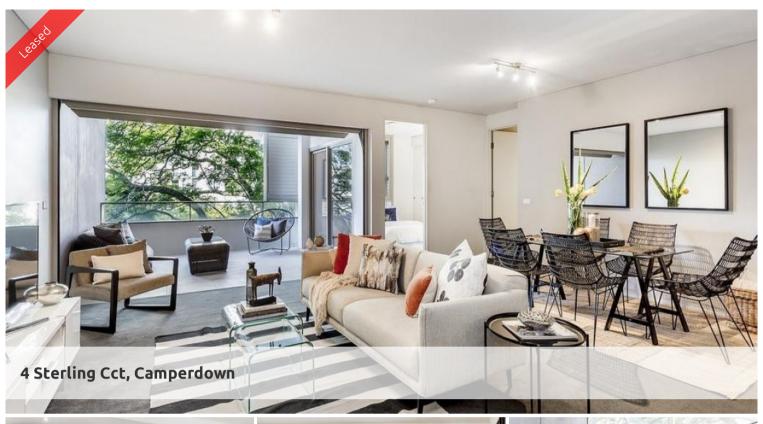

## SUPERB EAST FACING TWO BEDROOM IN VIE 2

Sophisticated and well appointed two bedroom apartment situated within the well maintained Vie 2 building, offering a convenient lifestyle in a convenient location. Features include:

- Spacious living space with an automatic lift balcony door opening onto a well appointed balcony with tranquil leafy outlook
- Showcasing a beautiful and seamless connection between indoor to outdoor living with all the essentials of the ultimate apartment lifestyle.
- Designer kitchen with stainless steel appliances, gas cooking & ample storage
- Generous bedrooms, master with ensuite bathroom and built in robes
- Internal laundry with dryer
- Undercover security car space