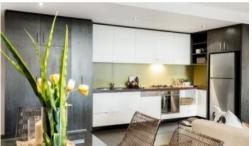

- Spacious living space with an automatic lift balcony door opening onto a well appointed balcony with tranquil leafy outlook
- Showcasing a beautiful and seamless connection between indoor to outdoor living with all the essentials of the ultimate apartment lifestyle.
- Designer kitchen with stainless steel appliances, gas cooking & ample storage
- Generous bedrooms, master with ensuite bathroom and built in robes
- Internal laundry with dryer
- Undercover security car space