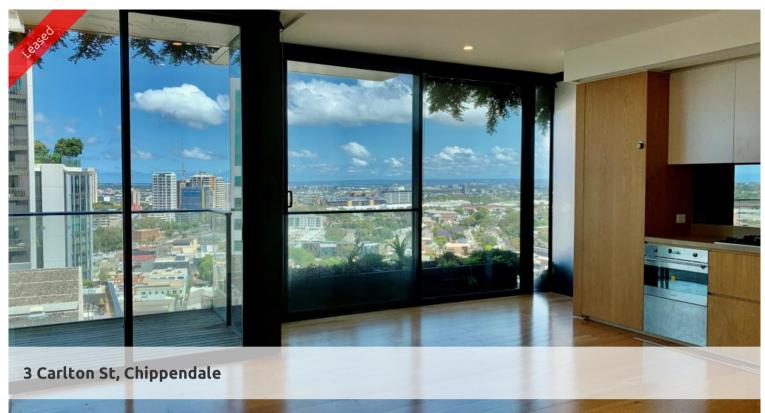

## MODERN ONE BEDROOM IN CENTRAL PARK

Please meet at our office at 5 Carlton St, Chippendale a few minutes before to register and inspect.

One Central Park is inner city living at its best!

Enjoy the convenience of shopping, entertainment, dining and transport right at your doorstep. Built around a beautiful park and draped in a living vertical garden, One Central Park is the perfect combination of luxury meeting nature.

Rich in amenities, this Central Park features:

- New luxury apartments with stainless steel appliances
- Timber floor
- Security building with 24 hour concierge
- Fitness centre with pool, gymnasium & spa
- 6 star green rated development
- 5 level shopping centre with Woolworths
- City, district or park views from all apartments
- Fridge and washer/dryer included
- More than 30,000sqm of surrounding park and public space.

🛏 1 🔊 1

Price Level 22 | DEPOSIT TAKEN -INSPECTION CANCELED

Property Type Property 6602