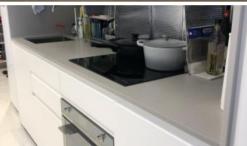

- \* Large open plan living, dining, kitchen and study area.
- \* Good size balcony
- \* Sleek kitchen with gas cooking and integrated dishwasher.
- \* Good size study nook.
- \* Large terrace perfect for entertaining and relaxing.