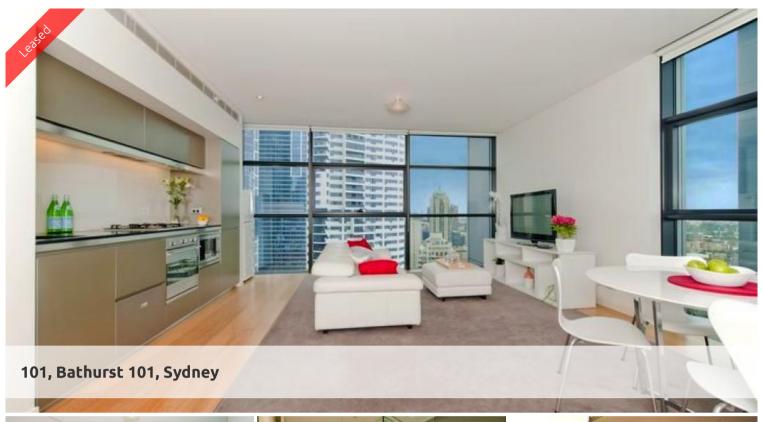

One bedroom fully furnished apartment available in Lumiere residence.

Stunning light filled, South West facing one bedroom fully furnished apartment available in the sought after Lumiere building.

The apartment features:

- Timber flooring through out living areas/carpeted in middle of living room
- Roughly 80sqm with built in robe
- Modern kitchen & bathroom facilities
- Internal laundry & separate study room/storage room or a guest bedroom
- Ducted air conditioning
- Electricity, gas and water included in rent
- Secure parking space additional at \$70 per week
- Full access to Club Lumiere and building facilities

Facilities include access to spectacular indoor/outdoor 50 & 20 meter pool, sauna, spa, gym, function room & 2 cinemas.

The above information provided has been furnished to us by the vendor/s. We have not verified whether or not that information is accurate and do not have any belief in one way or the other in its accuracy. We do not accept any responsibility to any person for its accuracy and do no more than pass it on. All interested parties should make and rely upon their own inquiries in order to determine whether or not this information is in fact accurate.