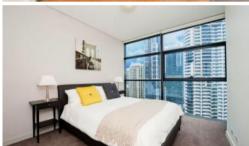

- Timber flooring through out living areas/carpeted in middle of living room
- Roughly 80sqm with built in robe
- Modern kitchen & bathroom facilities
- Internal laundry & separate study room/storage room or a guest bedroom
- Ducted air conditioning
- Electricity, gas and water included in rent
- Secure parking space additional at \$70 per week
- Full access to Club Lumiere and building facilities