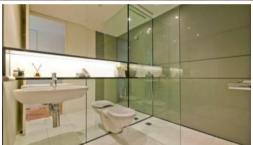

- Timber flooring through out living areas/carpeted in middle of living room
- Roughly 80sqm with built in robe
- Modern kitchen & bathroom facilities
- Internal laundry & separate study room/storage room or a guest bedroom
- Ducted air conditioning
- Electricity, gas and water included in rent
- Secure parking space additional at \$70 per week
- Full access to Club Lumiere and building facilities