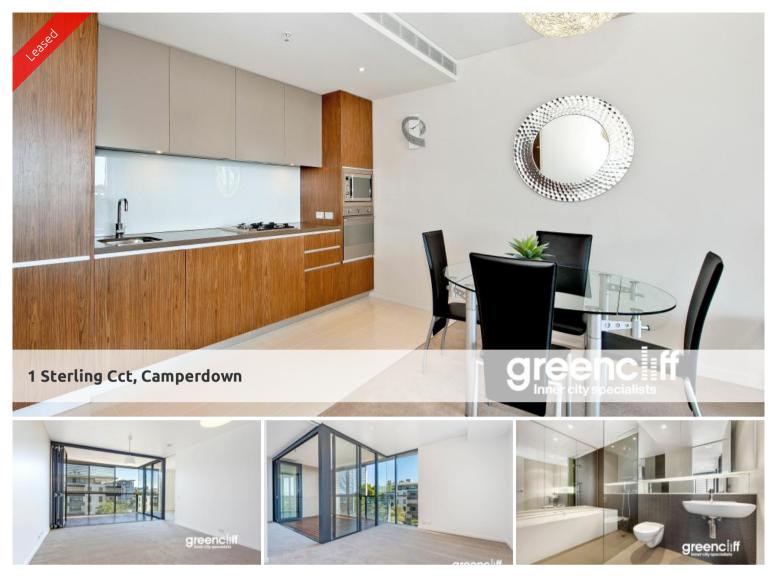

## "TRIO SOUTH" ONE BEDROOM APARTMENT WITH LARGE STUDY NOOK AND CAR SPACE

Fabulous one bedroom apartment perfectly positioned on the fifth floor with east facing of the South building of sought after "Trio". Boasting an Easterly aspect additional features include:

- Spacious living area flowing to generous loggia with timber decking
- Ultra modern galley style kitchen with gas cook top and dishwasher
- Spacious bedroom with built-in wardrobe and reverse cycle air con
- Sleek bathroom with separate bath and shower, internal laundry
- Security building with lift and undercover car space

Being in The City Quarter Complex you will be able to enjoy the free, unlimited access to your choice of a 50 metre outdoor or 25m indoor pool and two gymnasiums. The complex also has 24 hour security and restaurants.