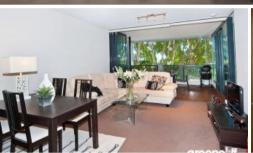

## "TRIO" ONE BEDROOM APARTMENT

Stunning, spacious one bedroom apartment located on the second floor of the North building of sought after "Trio". Features include:

- Open plan gas kitchen with Smeg stainless steel appliances
- Spacious living area superbly flowing to generous loggia
- Separate study space, concealed internal laundry facilities
- Sleek dual access bathroom with separate bath and shower
- Spacious bedroom with built-in robes, tranquil leafy outlook
- Superb finishes throughout, reverse cycle air conditioning