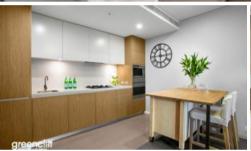

## "TRIO" ONE BEDROOM APARTMENT

Stunning, spacious one bedroom apartment located on the second floor of the North building of sought after "Trio". Features include:

- Open plan gas kitchen with Smeg stainless steel appliances
- Spacious living area superbly flowing to generous loggia
- Separate study space, concealed internal laundry facilities
- Sleek dual access bathroom with separate bath and shower
- Spacious bedroom with built-in robes, tranquil leafy outlook
- Superb finishes throughout, reverse cycle air conditioning