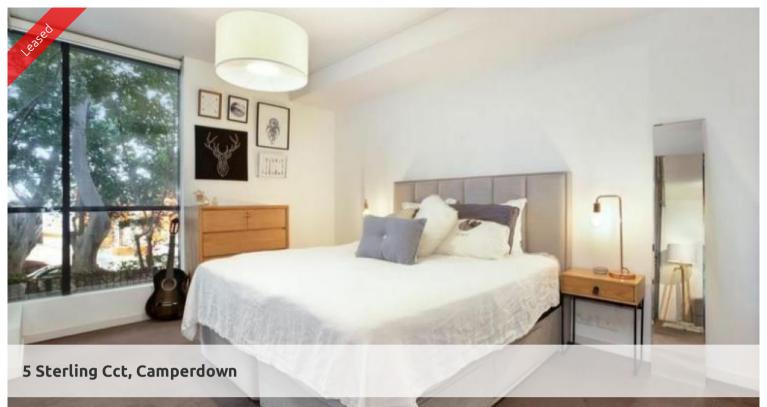

## "TRIO" ONE BEDROOM APARTMENT

Stunning, spacious one bedroom apartment located on the second floor of the North building of sought after "Trio". Features include:

- Open plan gas kitchen with Smeg stainless steel appliances
- Spacious living area superbly flowing to generous loggia
- Separate study space, concealed internal laundry facilities
- Sleek dual access bathroom with separate bath and shower
- Spacious bedroom with built-in robes, tranquil leafy outlook
- Superb finishes throughout, reverse cycle air conditioning